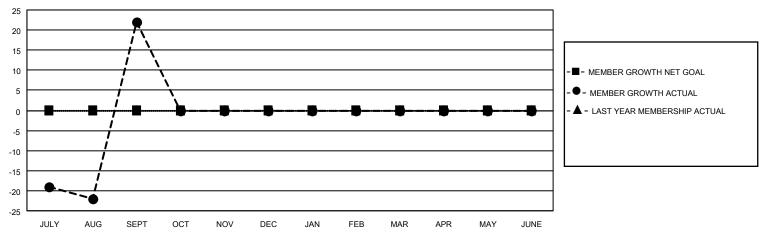

## GOALS AND ACTUAL MEMBERS CUMULATIVE

| DROPPED CLUBS: 2 |     | 46 CLUBS OF 188 ADDED 1 OR<br>MORE NEW MEMBERS | GENDER DISTRIBUTION                   |                                  |  |
|------------------|-----|------------------------------------------------|---------------------------------------|----------------------------------|--|
|                  |     | NORE NEW WEINBERS                              | MALE<br>FEMALE                        | 3,342 (71.78%)<br>1,314 (28.22%) |  |
| DROPPED MEMBERS  |     |                                                | NON BINARY PREFER NOT TO ANSWER       | 0 (0.00%)<br>0 (0.00%)           |  |
| DECEASED         | 3   |                                                | TREFERENCE TO ANSWER                  | 0 (0.0070)                       |  |
| CLUB CANCELLED   | 25  | CLICK HERE FOR CUMULATIVE                      | TOTAL FAMILY UNIT MEMBERS             | 3 4,256                          |  |
| OTHER            | 170 | MEMBERSHIP DATA                                |                                       |                                  |  |
| TOTAL            | 198 |                                                | FAMILY MEMBERS PAYING HALF DUES 2,951 |                                  |  |
|                  |     |                                                |                                       |                                  |  |

## MONTHLY MEMBERSHIP PROGRESS REPORT

LOCATION NEPAL District 325 P Results as of: 9/30/2022

| Clubs RESULTS FOR 2022-2023 |   |   |   | Members RESULTS FOR 2022-2023 |   |     |     |
|-----------------------------|---|---|---|-------------------------------|---|-----|-----|
|                             |   |   |   |                               |   |     |     |
| JULY/AUG/SEPT               | 0 | 3 | 2 | JULY/AUG/SEPT                 | 0 | 228 | 197 |
| OCT/NOV/DEC                 | 0 | 0 | 0 | OCT/NOV/DEC                   | 0 | 0   | 0   |
| JAN/FEB/MAR                 | 0 | 0 | 0 | JAN/FEB/MAR                   | 0 | 0   | 0   |
| APR/MAY/JUNE                | 0 | 0 | 0 | APR/MAY/JUNE                  | 0 | 0   | 0   |