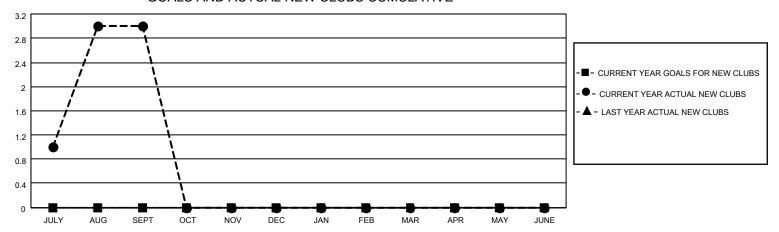

## GOALS AND ACTUAL NEW CLUBS CUMULATIVE

## MONTHLY MEMBERSHIP PROGRESS REPORT

LOCATION NEPAL District 325 P Results as of: 9/30/2022

| Clubs RESULTS FOR 2022-2023 |   |   |   | Members RESULTS FOR 2022-2023 |   |     |     |
|-----------------------------|---|---|---|-------------------------------|---|-----|-----|
|                             |   |   |   |                               |   |     |     |
| JULY/AUG/SEPT               | 0 | 3 | 2 | JULY/AUG/SEPT                 | 0 | 228 | 197 |
| OCT/NOV/DEC                 | 0 | 0 | 0 | OCT/NOV/DEC                   | 0 | 0   | 0   |
| JAN/FEB/MAR                 | 0 | 0 | 0 | JAN/FEB/MAR                   | 0 | 0   | 0   |
| APR/MAY/JUNE                | 0 | 0 | 0 | APR/MAY/JUNE                  | 0 | 0   | 0   |